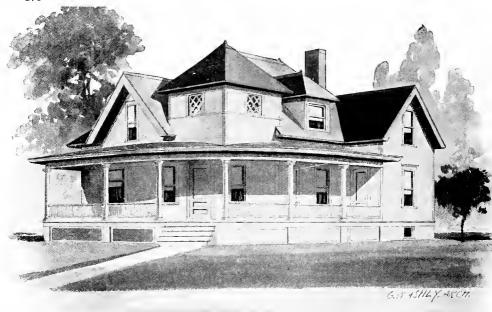

from about \$3,900.00 to about \$4,200.00, according to the locality in which it is built.



Design No. 1132



First Floor Plan

Second Floor Plan

# Size: Width, 38 feet; length, 52 feet, exclusive of porches

Blue prints consist of cellar and foundation plan; first and second floor plans; front, rear, two side elevations; wall sections and all necessary interior details. Specifications consist of about twenty pages of typewritten matter. Full and complete working plans and specifications of this house will be furnished for \$10.00. Cost of this house is from about \$3,800.00 to about \$4,200.00, according to the locality in which it is built.

PRICE

of Blue Prints, together wit a complet set of typwritten specifications is

ONLY

\$10.0

They save time and prevent waste of material



of Blue Prints, together with a complete set of typewritten specifications is

ONLY

\$5.00

They save time and prevent waste of material

# Design No. 1524



First Floor Plan



Second Floor Plan

Size: Width, 38 feet 6 inches; length, 40 feet 6 inches, exclusive of porches

Blue prints consist of cellar and foundation plan; roof plan; first and second floor plans; front, rear, two side elevations; wall sections and all necessary interior details. Specifications consist of about twenty pages of typewritten matter.

Full and complete working plans and specifications of this house will be furnished for \$5,00. Cost of this house is from about \$1,950.00 to about \$2,200.00, according to the locality in which it is built.



Design No. 1034





of Blue Prints, together with a complete se